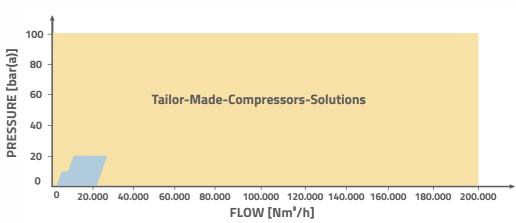

#### Tailor-made-compressors

minor maintenance plant stop 6 days

major maintenance plant stop 14 days